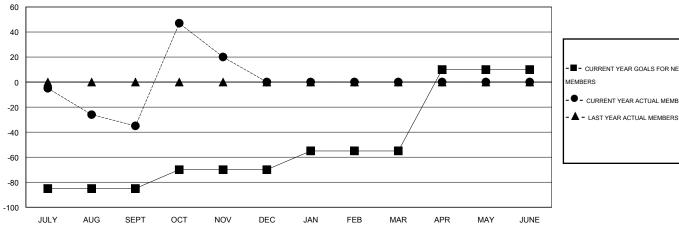

## GOALS AND ACTUAL MEMBERS CUMULATIVE

| -■-  | CURRENT YEAR GOALS FOR NEW |
|------|----------------------------|
| MEMB | FRS                        |

CURRENT YEAR ACTUAL MEMBERS

| DROPPED CLUBS: 5 |     |
|------------------|-----|
| DROPPED MEMBERS  |     |
| DECEASED         | 0   |
| CLUB CANCELLED   | 56  |
| OTHER            | 52  |
| TOTAL            | 108 |